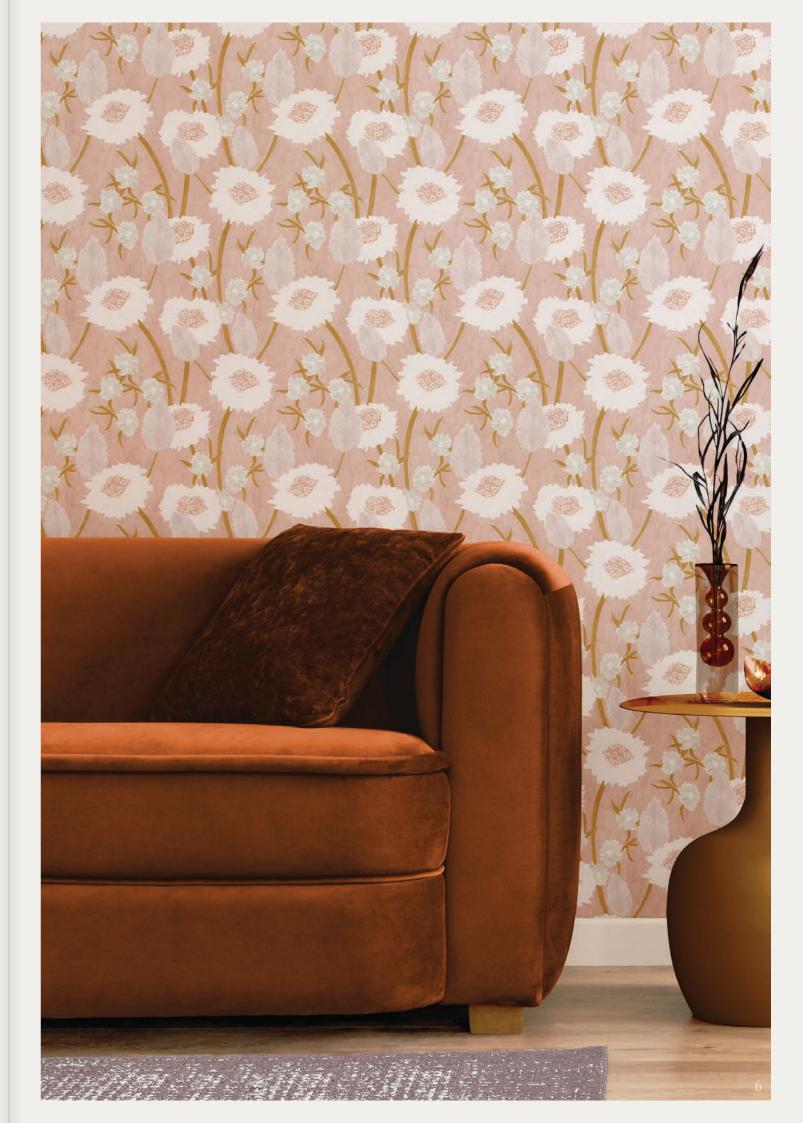

## Alice Blush

Inspired by the native wildflowers of Mparntwe (aka Alice Springs), the poached egg daisy and mulla mulla flowers feature in this textural hand illustrated floral artwork.

## Artwork

| NAME      | Alice                |
|-----------|----------------------|
| COLOURWAY | Blush                |
| REPEAT    | 36cm/14.7" full drop |
| PANEL     | Straight match       |