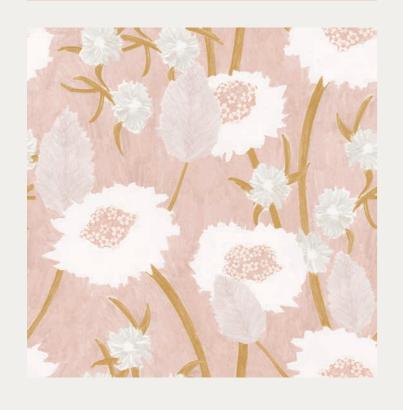

## Alice Blush

Inspired by the native wildflowers of Mparntwe (aka Alice Springs), the poached egg daisy and mulla mulla flowers feature in this textural hand illustrated floral artwork.

## Artwork

| NAME      | Alice                |
|-----------|----------------------|
| COLOURWAY | Blush                |
| REPEAT    | 36cm/14.7" full drop |
| PANEL     | Straight match       |