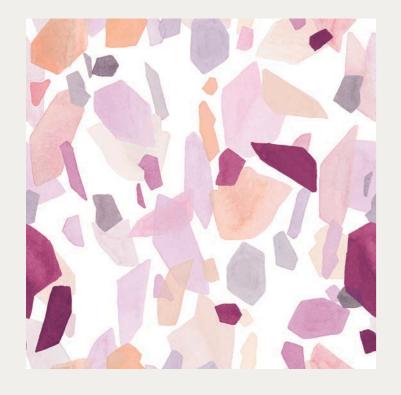

## Shapes Mauve

Inspired by organic gem and rock formations, this textural watercolour artwork creates a joyful explosion of fragmented colourful shapes.

## Artwork

| NAME      | Shapes              |
|-----------|---------------------|
| COLOURWAY | Mauve               |
| REPEAT    | 25cm/9.8" full drop |