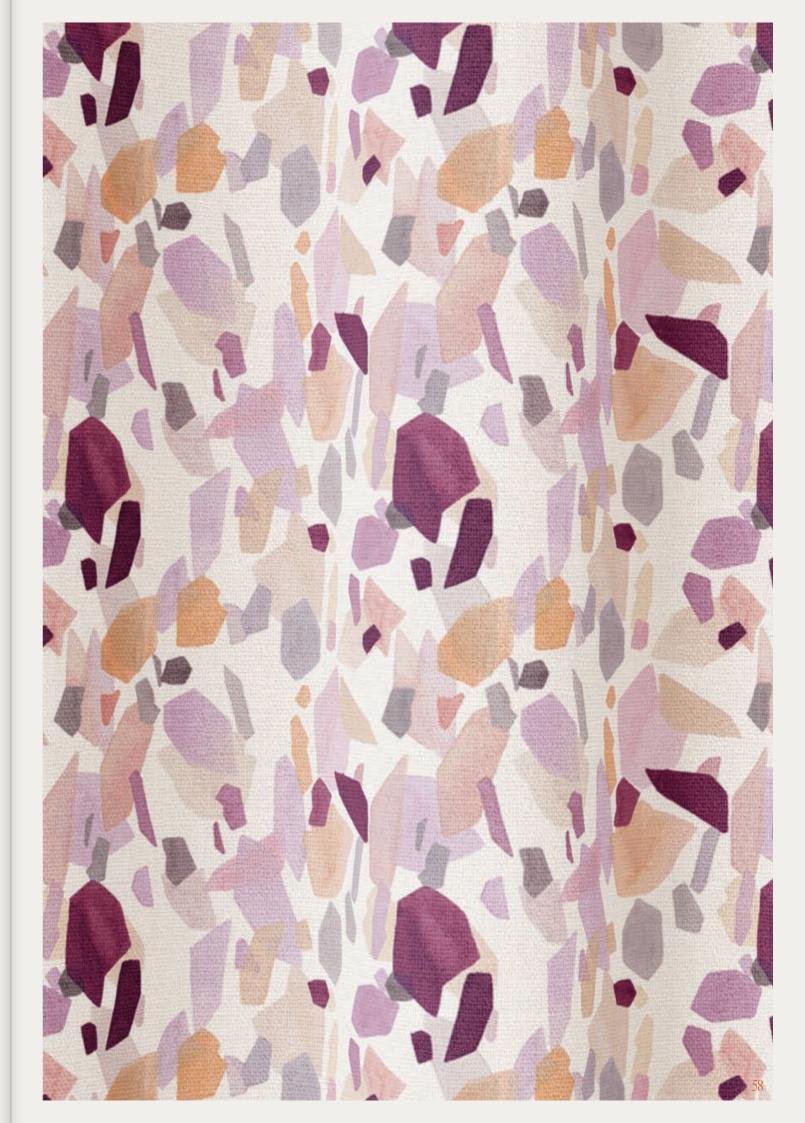

## Shapes Mauve

Inspired by organic gem and rock formations, this textural watercolour artwork creates a joyful explosion of fragmented colourful shapes.

## Artwork

| NAME      | Shapes              |
|-----------|---------------------|
| COLOURWAY | Mauve               |
| REPEAT    | 25cm/9.8" full drop |