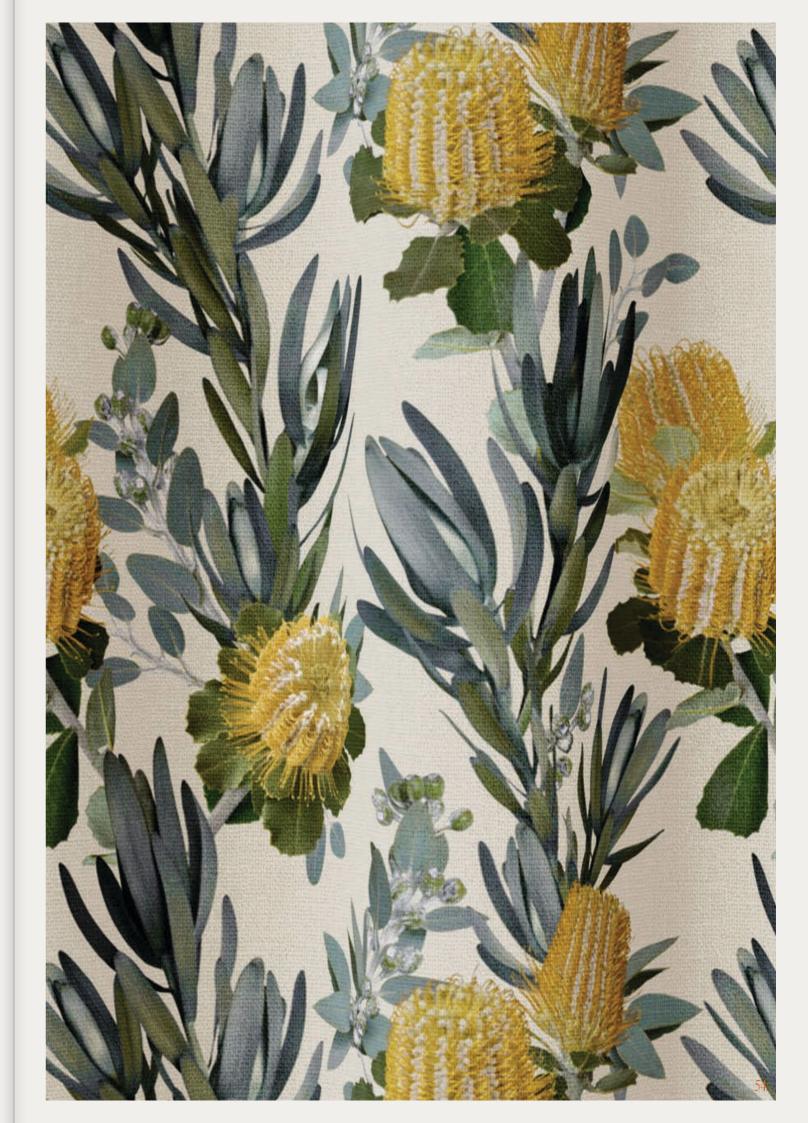

## Scarlet Gold Light

The stunning Banksia coccinea, also known as scarlet Banksia, pops amongst the mixture of silvery blue and green from the Leucadendron and Eucalyptus foliage.

## Artwork

| NAME      | Scarlet              |
|-----------|----------------------|
| COLOURWAY | Gold Light           |
| REPEAT    | 50cm/19.6" full drop |