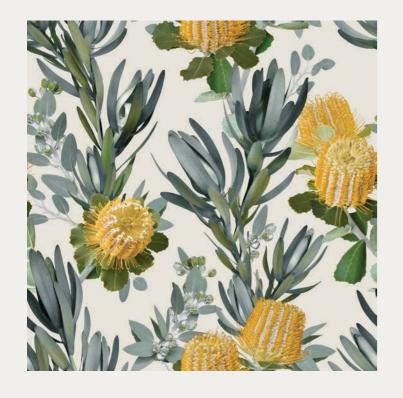

## Scarlet Gold Light

The stunning Banksia coccinea, also known as scarlet Banksia, pops amongst the mixture of silvery blue and green from the Leucadendron and Eucalyptus foliage.

## Artwork

| NAME      | Scarlet              |
|-----------|----------------------|
| COLOURWAY | Gold Light           |
| REPEAT    | 50cm/19.6" full drop |