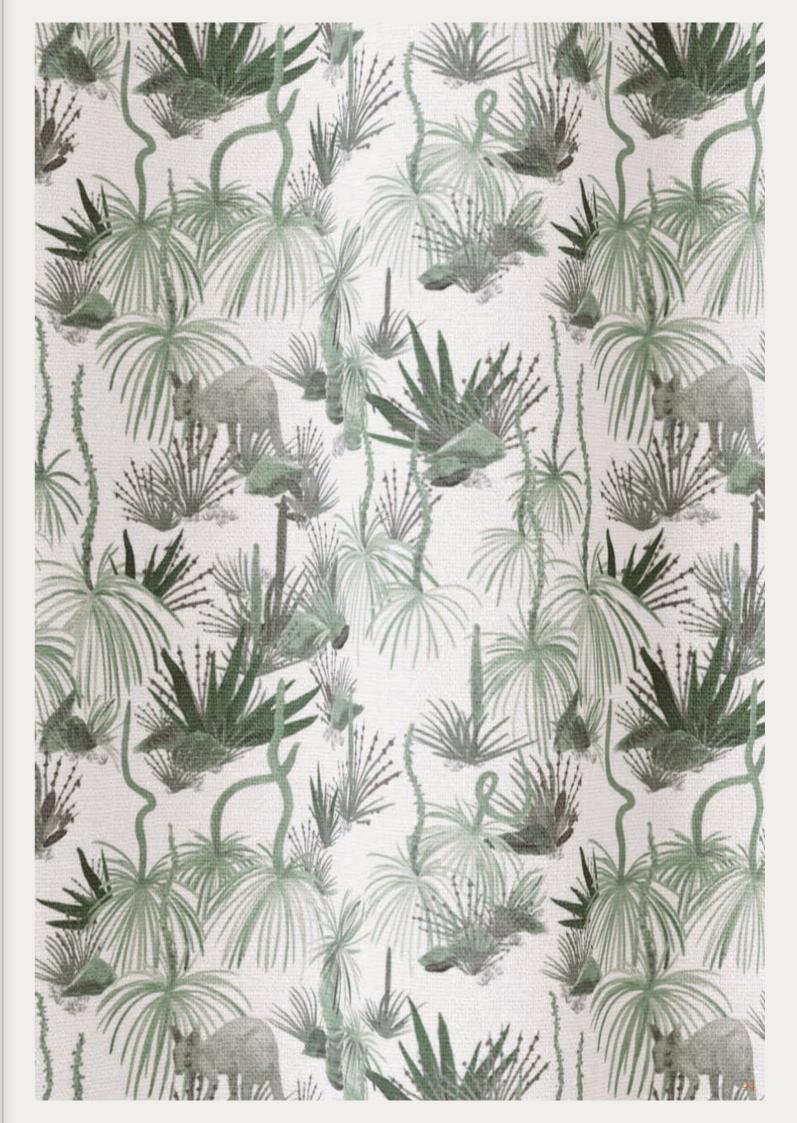

## Kangaroo Tail Moss

An illustrative grassland scene of native flowering 'kangaroo tails' (spike) of the grass trees, inspired by the natural beauty of Yurik, Boonwurrung Country (aka Wilsons Promontory).

## Artwork

| NAME      | Kangaroo Tail        |
|-----------|----------------------|
| COLOURWAY | Moss                 |
| REPEAT    | 36cm/14.2" full drop |