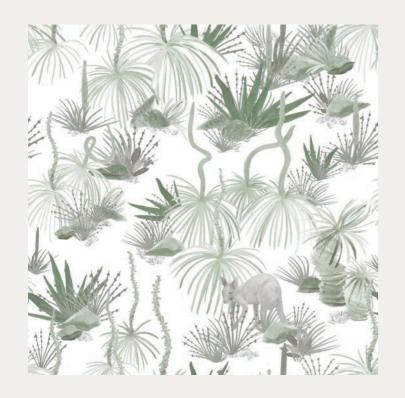

## Kangaroo Tail Moss

An illustrative grassland scene of native flowering 'kangaroo tails' (spike) of the grass trees, inspired by the natural beauty of Yurik, Boonwurrung Country (aka Wilsons Promontory).

## Artwork

| NAME      | Kangaroo Tail        |
|-----------|----------------------|
| COLOURWAY | Moss                 |
| REPEAT    | 36cm/14.2" full drop |